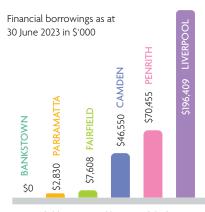

### FRANK CARBONE Mayor of Fairfield City

9725 0203 | fcarbone@fairfieldcity.nsw.gov.au

FC.FrankCarbone

If we charged other councils' rates, this is how much more residents would have to pay per year.

Fairfield City Council has one of the lowest borrowings in comparison to other councils while providing a high level of service to the community.