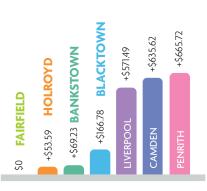

### FRANK CARBONE Mayor of Fairfield City

9725 0203 | fcarbone@fairfieldcity.nsw.gov.au

FC.FrankCarbone

If we charged other councils' rates, this is how much more residents would have to pay per year.

Fairfield City Council has one of the lowest borrowings in comparison to other councils while providing a high level of service to the community.

Figures are for 2024/2025 and are still preliminary and subject to change. Comparable rates and charges based on land value of \$700,000 and a standard 240 litre bin for domestic waste.