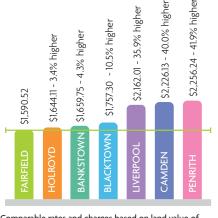

### FRANK CARBONE Mayor of Fairfield City

9725 0203 | fcarbone@fairfieldcity.nsw.gov.au

FC.FrankCarbone

If we charged other councils' rates, this is how much more residents would have to pay per year.

Fairfield City Council has one of the lowest borrowings in comparison to other councils while providing a high level of service to the community.

Figures are for 2024/2025 and are still preliminary and subject to change. Comparable rates and charges based on land value of \$700,000 and a standard 240 litre bin for domestic waste.