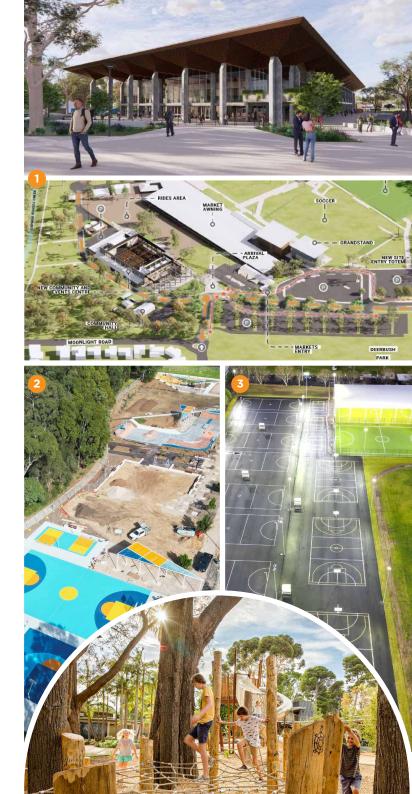

### UPCOMING MAJOR PROJECTS

### FAIRFIELD SHOWGROUND COMMUNITY AND EVENTS CENTRE

Council has developed concept plans for a new Community and Events Centre at Fairfield Showground. The complex will cater for large events such as conferences, as well as indoor sports like futsal, basketball, volleyball and gymnastics.

Proposed plans include an exhibition hall and large stage suitable for music performances, multipurpose indoor sport courts. Part-funded by a \$28 million contribution from the NSW Government's Western Sydney Infrastructure Grants Program.

### 2 AVENEL FITNESS PARK

Avenel Park in Canley Vale is being transformed into a sport and exercise-orientated open space, enabling a range of physical activities and inclusive play.

The facility is a vast upgrade introducing a new skatepark, multi-sports court and walking circuit to provide a range of activities for local residents including inclusive fitness equipment with a 25-metre sprint track, multi-sports court, walking circuit path, cooling stations and bubblers, turf mound, seating area and kickabout space.

### **3** ENDEAVOUR SPORTS PARK

Works continue to transform Endeavour Sports Park into a grassroots sport and recreational precinct thanks to a \$16 million investment from the NSW Government's Western Sydney Infrastructure Grants program.

17 new multipurpose courts with lighting are now open and can be used by the community while the rest of Endeavour Sports Park is upgraded. The refurbishment of 3 amenities buildings and construction of the 2 synthetic grass fields is now underway. The redevelopment also includes an upgrade to the grassed football and cricket pitches.

### 4 BRENAN PARK

We have an exciting new upgrade planned for Brenan Park Smithfield. The proposed works could include new playground equipment and nature play spaces, water play, flying fox, basketball half-court, outdoor fitness station, picnic lawn area, lighting and new car parking.