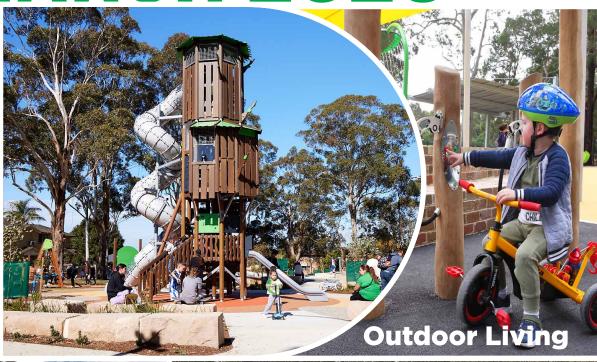

### **FAIRFIELD PARK PRECINCT**

The Fairfield Park Precinct in Vine Street is the perfect place for families. Featuring the Fairfield Adventure Park, Fairfield Obstacle Course and the Fairfield Youth and Community Centre.