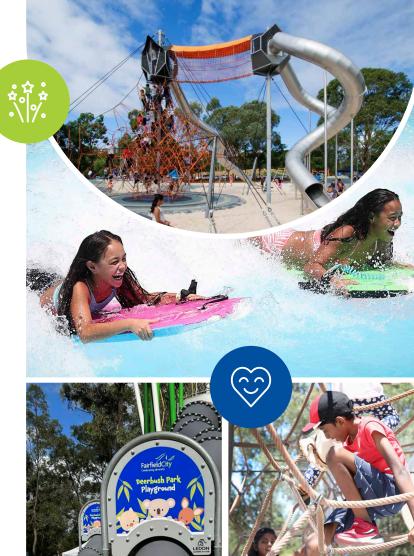

### DEERBUSH PARK ALL-ABILITIES PLAYGROUND

Deerbush Park playground includes accessible play equipment and facilities for wheelchair users and their carers and a water play space operating in warmer months.

### **AQUATOPIA WATER PARK**

Aquatopia is Fairfield City's premier water park. Open from September through to April, visit www.fairfieldcitycity.nsw. gov.au/aquatopia for opening times and to book online.