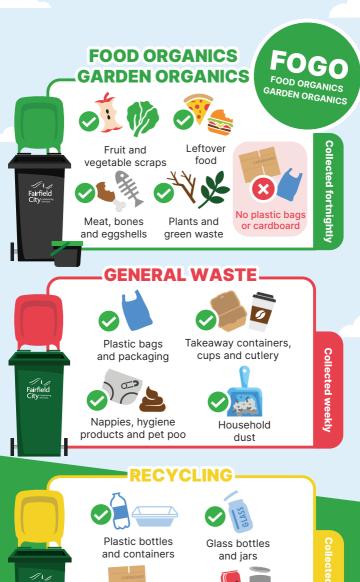

#### Community centres and halls, sportsfields, parks and buses 9725 0222

Mon-Fri, 8.30am-5pm After hours support 9725 0222

Cardboard and paper

Aluminium and tin cans

# DO THE RIGHT THING USE THE RIGHT BIN

Scan the QR code for more information or visit www.fairfieldcity.nsw.gov.au/waste